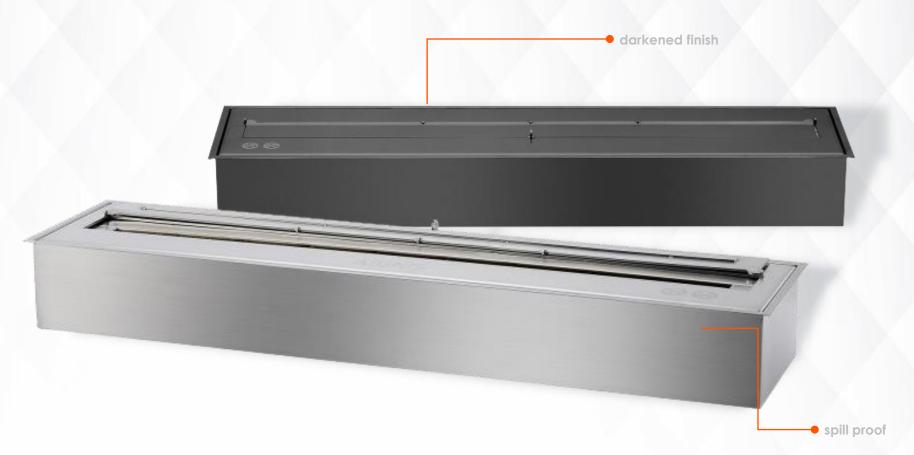

## THEMODELS

EB2400
FIREPLACE INSERT

BEAUTIFUL IDEAS
= BEAUTIFUL
MOMENTS.

| MA | <b>TER</b> | IAL | /S | IZE |
|----|------------|-----|----|-----|
|    |            |     |    |     |

| Material                 | Grade 304 Brushed<br>Stainless Steel |
|--------------------------|--------------------------------------|
| Construction             | Double-Wall, Spill<br>Proof          |
| Burner Width             | 24 inches                            |
| Burner Height            | 4.5 inches                           |
| Burner Depth             | 8.5 inches                           |
| Burner Weight<br>(empty) | 23 pounds                            |

EB2400
FIREPLACE INSERT

EB3600 FIREPLACE INSERT

INFINITE POSSIBILITIES FOR THE 1 YOU.

| MATERIAL / | S | IZI | E |
|------------|---|-----|---|
|------------|---|-----|---|

| Material                 | Grade 304 Brushed<br>Stainless Steel |
|--------------------------|--------------------------------------|
| Construction             | Double-Wall, Spill<br>Proof          |
| Burner Width             | 36.5 inches                          |
| Burner Height            | 4.5 inches                           |
| Burner Depth             | 8.5 inches                           |
| Burner Weight<br>(empty) | 35.7 pounds                          |

EB4800
FIREPLACE INSERT

DESIGNED FOR REAL LIFE ENJOYMENT.

| MATERIAL | / SIZE |
|----------|--------|
|----------|--------|

| Material                 | Grade 304 Brushed<br>Stainless Steel |
|--------------------------|--------------------------------------|
| Construction             | Double-Wall, Spill<br>Proof          |
| Burner Width             | 48 inches                            |
| Burner Height            | 4.5 inches                           |
| Burner Depth             | 8.5 inches                           |
| Burner Weight<br>(empty) | 46.2 pounds                          |

EB4800 FIREPLACE INSERT

EB6200
FIREPLACE INSERT

AN ARTICULATE
COMPOSITION
OF SUPERLATIVE
STANDARDS.

| AAA | TED |     | / C | 176 |
|-----|-----|-----|-----|-----|
| MA  | IFK | 141 | /   | 1/6 |
|     |     |     |     |     |