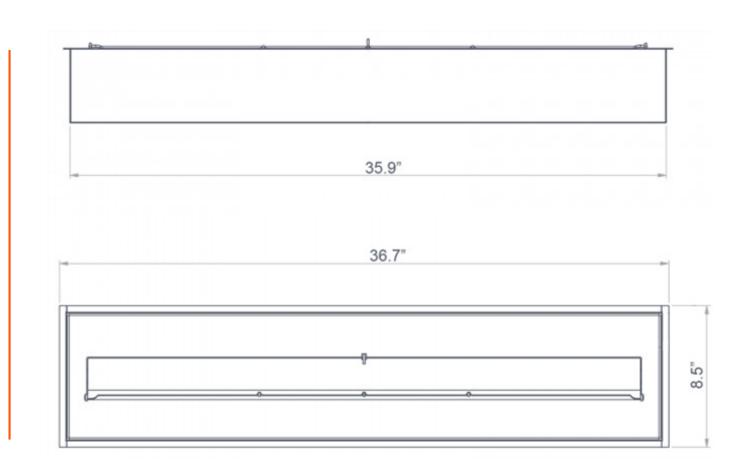

EB2400
FIREPLACE INSERT

EB3600 FIREPLACE INSERT

INFINITE POSSIBILITIES FOR THE 1 YOU.

| MATERIAL / | S | IZI | E |
|------------|---|-----|---|
|------------|---|-----|---|

| Material                 | Grade 304 Brushed<br>Stainless Steel |
|--------------------------|--------------------------------------|
| Construction             | Double-Wall, Spill<br>Proof          |
| Burner Width             | 36.5 inches                          |
| Burner Height            | 4.5 inches                           |
| Burner Depth             | 8.5 inches                           |
| Burner Weight<br>(empty) | 35.7 pounds                          |

### CUTOUT

| Length | 36 inches  |
|--------|------------|
| Width  | 8 inches   |
| Depth  | 4.5 inches |
|        |            |

PHYSICAL MODEL
DIMENSIONS SHOULD BE
VERIFIED AGAINST CUT
OUT DIMENSIONS BEFORE
INSTALLATION BEGINS TO
CONFIRM TOLERANCES
ALIGN.