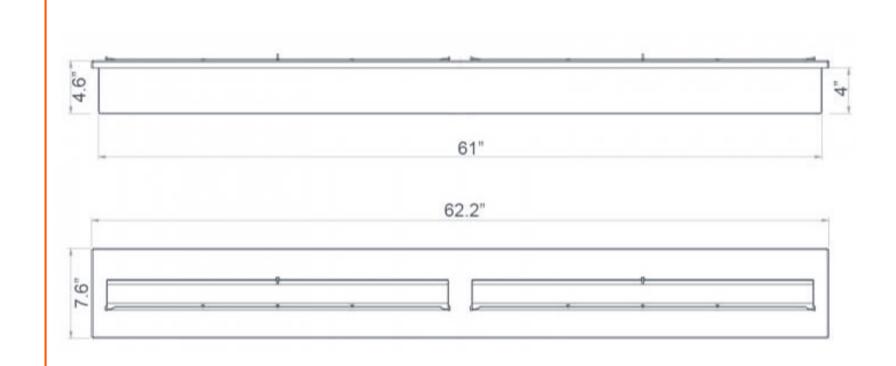

| Material                 | Grade 304 Brushed<br>Stainless Steel |
|--------------------------|--------------------------------------|
| Construction             | Double-Wall, Spill<br>Proof          |
| Burner Width             | 62.25 inches                         |
| Burner Height            | 4.6 inches                           |
| Burner Depth             | 7.6 inches                           |
| Burner Weight<br>(empty) | 57 pounds                            |

### **PERFORMANCE**

| Fuel Capacity                   | 18 Liters                                  |
|---------------------------------|--------------------------------------------|
| Approximate Burn                | 15 Hours                                   |
| Approximate Heat                | 24,000 BTU                                 |
| Flame Length                    | 52 inches (2x26 inches)                    |
| Fill/Ignition/Adjust/Extinction | Manual                                     |
| Application                     | Indoor/Outdoor •<br>Commercial/Residential |

### CLEARANCES

| Front       | 2 inches          |
|-------------|-------------------|
| Rear        | 1.5 inches        |
| Side        | 4 inches          |
| Overhead    | 30 inches         |
| Combustible | 24-inch<br>radius |

### CUTOUT

| Depth  | 4.125 inches     |
|--------|------------------|
| Width  | 6.75 inches      |
| Length | 61.375<br>inches |

PHYSICAL MODEL
DIMENSIONS SHOULD BE
VERIFIED AGAINST CUT
OUT DIMENSIONS BEFORE
INSTALLATION BEGINS TO
CONFIRM TOLERANCES
ALIGN.