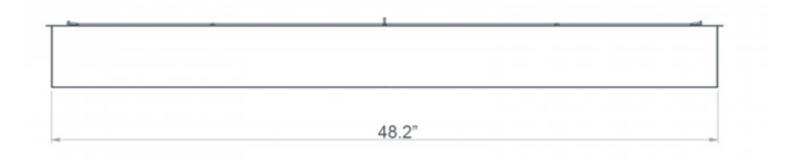

EB4800
FIREPLACE INSERT

DESIGNED FOR REAL LIFE ENJOYMENT.

| MATERIAL | / SIZE |
|----------|--------|
|----------|--------|

| Material                 | Grade 304 Brushed<br>Stainless Steel |
|--------------------------|--------------------------------------|
| Construction             | Double-Wall, Spill<br>Proof          |
| Burner Width             | 48 inches                            |
| Burner Height            | 4.5 inches                           |
| Burner Depth             | 8.5 inches                           |
| Burner Weight<br>(empty) | 46.2 pounds                          |

### CUTOUT

| Length | 48.375<br>inches |
|--------|------------------|
| Width  | 8 inches         |
| Depth  | 4.5 inches       |
|        |                  |

PHYSICAL MODEL
DIMENSIONS SHOULD BE
VERIFIED AGAINST CUT
OUT DIMENSIONS BEFORE
INSTALLATION BEGINS TO
CONFIRM TOLERANCES
ALIGN.