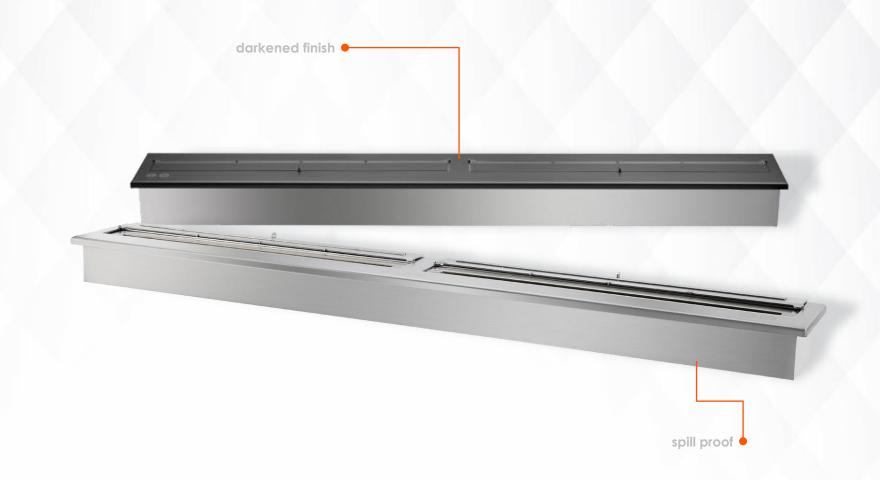

## THEMODELS

EB2400
FIREPLACE INSERT

BEAUTIFUL IDEAS
= BEAUTIFUL
MOMENTS.

| MA | <b>TER</b> | IAL | /S | IZE |
|----|------------|-----|----|-----|
|    |            |     |    |     |

| Material                 | Grade 304 Brushed<br>Stainless Steel |
|--------------------------|--------------------------------------|
| Construction             | Double-Wall, Spill<br>Proof          |
| Burner Width             | 24 inches                            |
| Burner Height            | 4.5 inches                           |
| Burner Depth             | 8.5 inches                           |
| Burner Weight<br>(empty) | 23 pounds                            |

EB2400
FIREPLACE INSERT

EB3600 FIREPLACE INSERT

INFINITE POSSIBILITIES FOR THE 1 YOU.

| MATERIAL / | S | IZI | E |
|------------|---|-----|---|
|------------|---|-----|---|

| Material                 | Grade 304 Brushed<br>Stainless Steel |
|--------------------------|--------------------------------------|
| Construction             | Double-Wall, Spill<br>Proof          |
| Burner Width             | 36.5 inches                          |
| Burner Height            | 4.5 inches                           |
| Burner Depth             | 8.5 inches                           |
| Burner Weight<br>(empty) | 35.7 pounds                          |