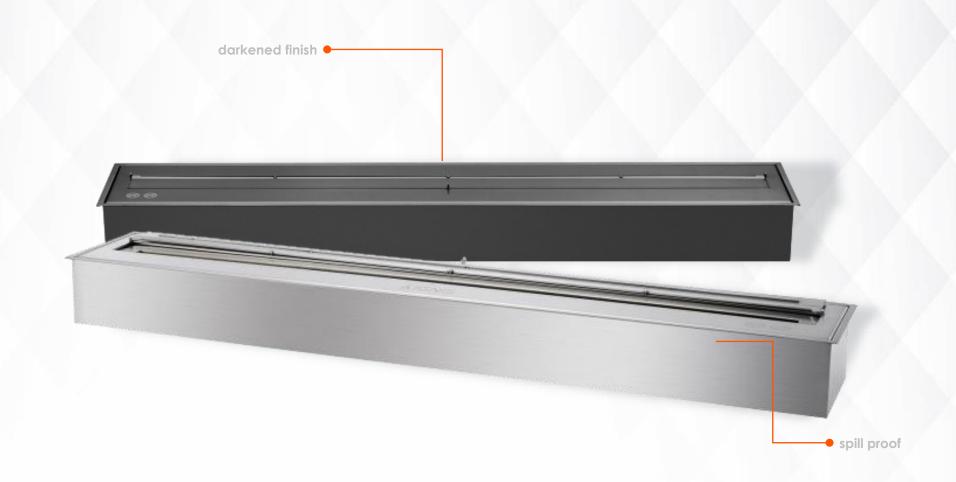

## THEMODELS

EB2400
FIREPLACE INSERT

BEAUTIFUL IDEAS
= BEAUTIFUL
MOMENTS.

| MA | <b>TER</b> | IAL | /S | IZE |
|----|------------|-----|----|-----|
|    |            |     |    |     |

| Material                 | Grade 304 Brushed<br>Stainless Steel |
|--------------------------|--------------------------------------|
| Construction             | Double-Wall, Spill<br>Proof          |
| Burner Width             | 24 inches                            |
| Burner Height            | 4.5 inches                           |
| Burner Depth             | 8.5 inches                           |
| Burner Weight<br>(empty) | 23 pounds                            |

EB2400
FIREPLACE INSERT

EB3600 FIREPLACE INSERT

INFINITE POSSIBILITIES FOR THE 1 YOU.

| MATERIAL / | S | IZI | E |
|------------|---|-----|---|
|------------|---|-----|---|

| Material                 | Grade 304 Brushed<br>Stainless Steel |
|--------------------------|--------------------------------------|
| Construction             | Double-Wall, Spill<br>Proof          |
| Burner Width             | 36.5 inches                          |
| Burner Height            | 4.5 inches                           |
| Burner Depth             | 8.5 inches                           |
| Burner Weight<br>(empty) | 35.7 pounds                          |

EB4800
FIREPLACE INSERT

DESIGNED FOR REAL LIFE ENJOYMENT.

| MATERIAL | / SIZE |
|----------|--------|
|----------|--------|

| Material                 | Grade 304 Brushed<br>Stainless Steel |
|--------------------------|--------------------------------------|
| Construction             | Double-Wall, Spill<br>Proof          |
| Burner Width             | 48 inches                            |
| Burner Height            | 4.5 inches                           |
| Burner Depth             | 8.5 inches                           |
| Burner Weight<br>(empty) | 46.2 pounds                          |

EB4800 FIREPLACE INSERT

EB6200
FIREPLACE INSERT

AN ARTICULATE
COMPOSITION
OF SUPERLATIVE
STANDARDS.

| AAA | TED |     | / C | 176 |
|-----|-----|-----|-----|-----|
| MA  | IFK | 141 | /   | 1/6 |
|     |     |     |     |     |