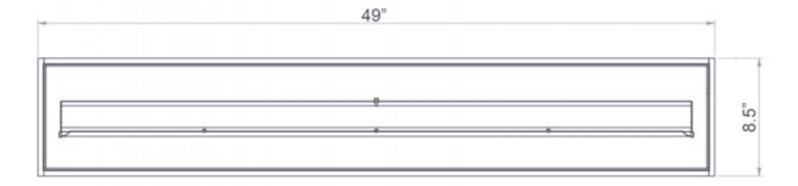

EB2400
FIREPLACE INSERT

EB3600 FIREPLACE INSERT

INFINITE POSSIBILITIES FOR THE 1 YOU.

| MATERIAL / | S | IZI | E |
|------------|---|-----|---|
|------------|---|-----|---|

| Material                 | Grade 304 Brushed<br>Stainless Steel |
|--------------------------|--------------------------------------|
| Construction             | Double-Wall, Spill<br>Proof          |
| Burner Width             | 36.5 inches                          |
| Burner Height            | 4.5 inches                           |
| Burner Depth             | 8.5 inches                           |
| Burner Weight<br>(empty) | 35.7 pounds                          |

### **PERFORMANCE**

| Fuel Capacity                   | 10 Liters                                  |
|---------------------------------|--------------------------------------------|
| Approximate Burn                | 12 Hours                                   |
| Approximate Heat                | 16,700 BTU                                 |
| Flame Length                    | 31 inches                                  |
| Fill/Ignition/Adjust/Extinction | Manual                                     |
| Application                     | Indoor/Outdoor •<br>Commercial/Residential |

### **CLEARANCES**

| Front  |         | 2 inches          |
|--------|---------|-------------------|
| Rear   |         | 1.5 inches        |
| Side   |         | 4 inches          |
| Overho | ead     | 30 inches         |
| Comb   | ustible | 24-inch<br>radius |

### CUTOUT

| Length | 36 inches  |
|--------|------------|
| Width  | 8 inches   |
| Depth  | 4.5 inches |
|        |            |

PHYSICAL MODEL
DIMENSIONS SHOULD BE
VERIFIED AGAINST CUT
OUT DIMENSIONS BEFORE
INSTALLATION BEGINS TO
CONFIRM TOLERANCES
ALIGN.