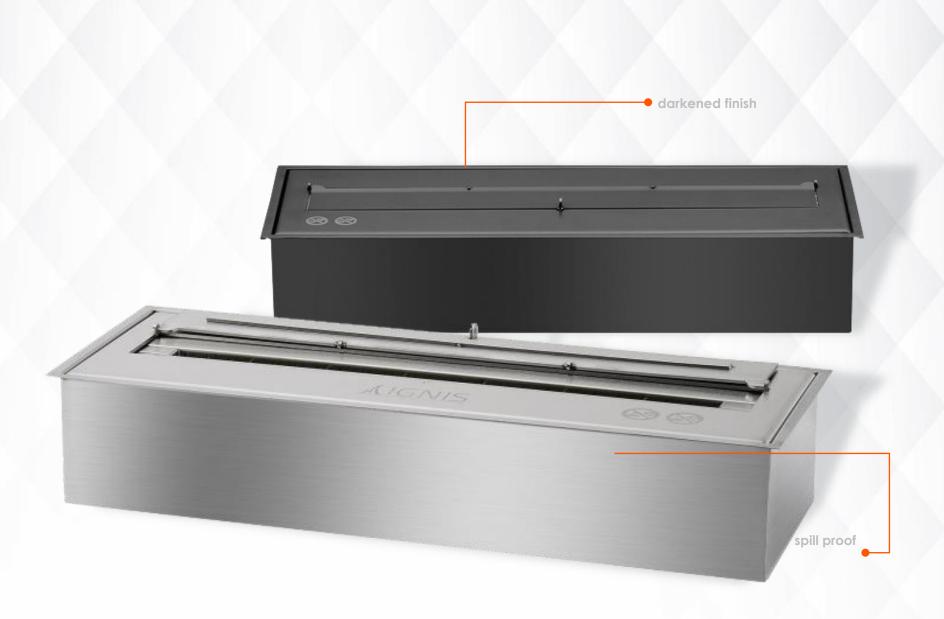

## THEMODELS

EB2400
FIREPLACE INSERT

BEAUTIFUL IDEAS
= BEAUTIFUL
MOMENTS.

| MA | <b>TER</b> | IAL | /S | IZE |
|----|------------|-----|----|-----|
|    |            |     |    |     |

| Material                 | Grade 304 Brushed<br>Stainless Steel |
|--------------------------|--------------------------------------|
| Construction             | Double-Wall, Spill<br>Proof          |
| Burner Width             | 24 inches                            |
| Burner Height            | 4.5 inches                           |
| Burner Depth             | 8.5 inches                           |
| Burner Weight<br>(empty) | 23 pounds                            |

EB2400
FIREPLACE INSERT

EB3600 FIREPLACE INSERT

INFINITE POSSIBILITIES FOR THE 1 YOU.

| MATERIAL / | S | IZI | E |
|------------|---|-----|---|
|------------|---|-----|---|

| Material                 | Grade 304 Brushed<br>Stainless Steel |
|--------------------------|--------------------------------------|
| Construction             | Double-Wall, Spill<br>Proof          |
| Burner Width             | 36.5 inches                          |
| Burner Height            | 4.5 inches                           |
| Burner Depth             | 8.5 inches                           |
| Burner Weight<br>(empty) | 35.7 pounds                          |

EB4800
FIREPLACE INSERT

DESIGNED FOR REAL LIFE ENJOYMENT.

| MATERIAL | / SIZE |
|----------|--------|
|----------|--------|

| Material                 | Grade 304 Brushed<br>Stainless Steel |
|--------------------------|--------------------------------------|
| Construction             | Double-Wall, Spill<br>Proof          |
| Burner Width             | 48 inches                            |
| Burner Height            | 4.5 inches                           |
| Burner Depth             | 8.5 inches                           |
| Burner Weight<br>(empty) | 46.2 pounds                          |

EB4800 FIREPLACE INSERT

EB6200
FIREPLACE INSERT

AN ARTICULATE
COMPOSITION
OF SUPERLATIVE
STANDARDS.

| AAA | TED |     | / C | 176 |
|-----|-----|-----|-----|-----|
| MA  | IFK | 141 | /   | 1/6 |
|     |     |     |     |     |