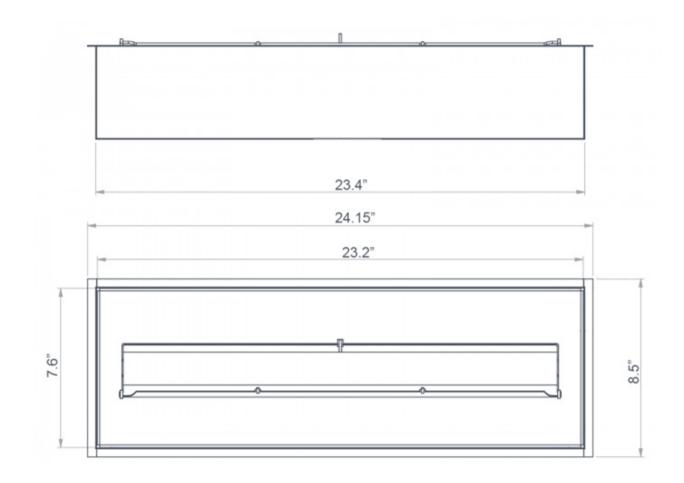

## THEMODELS

EB2400
FIREPLACE INSERT

BEAUTIFUL IDEAS
= BEAUTIFUL
MOMENTS.

| MA | <b>TER</b> | IAL | /S | IZE |
|----|------------|-----|----|-----|
|    |            |     |    |     |

| Material                 | Grade 304 Brushed<br>Stainless Steel |
|--------------------------|--------------------------------------|
| Construction             | Double-Wall, Spill<br>Proof          |
| Burner Width             | 24 inches                            |
| Burner Height            | 4.5 inches                           |
| Burner Depth             | 8.5 inches                           |
| Burner Weight<br>(empty) | 23 pounds                            |

### CUTOUT

| Length | 23.75 inches |
|--------|--------------|
| Width  | 8 inches     |
| Depth  | 4.5 inches   |
|        |              |

PHYSICAL MODEL
DIMENSIONS SHOULD BE
VERIFIED AGAINST CUT
OUT DIMENSIONS BEFORE
INSTALLATION BEGINS TO
CONFIRM TOLERANCES
ALIGN.